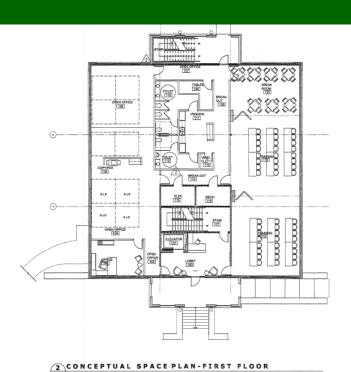

#### 1 & 10 Gresham Landing Stockbridge, Georgia 30281

\$20.00 PSF NET
Building 1 +/- 19,191 SF
Building 2 +/- 15,768 SF
Sale Price \$150.00 PSF