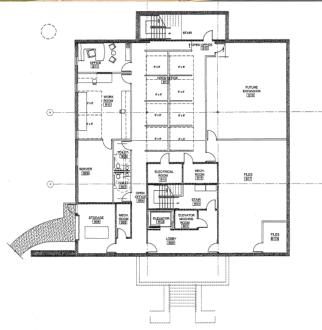

#### 1 & 10 Gresham Landing Stockbridge, Georgia 30281

\$20.00 PSF NET
Building 1 +/- 19,191 SF
Building 2 +/- 15,768 SF
Sale Price \$150.00 PSF