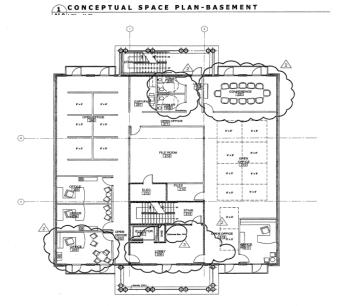

#### 1 & 10 Gresham Landing Stockbridge, Georgia 30281

\$20.00 PSF NET
Building 1 +/- 19,191 SF
Building 2 +/- 15,768 SF
Sale Price \$150.00 PSF