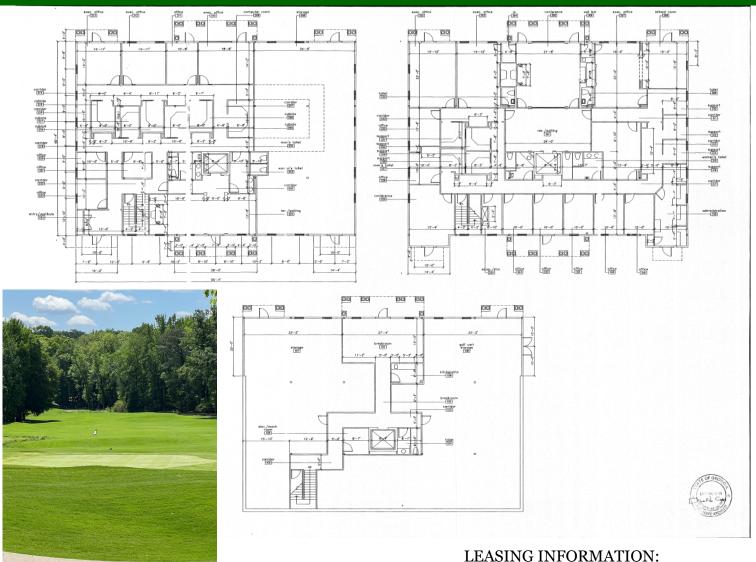

# OFFICE SPACE FOR SALE OR LEASE 1 & 10 GRESHAM LANDING · STOCKBRIDGE, GA 30281 \$20.00 PSF NET / +/- 5,256 SF—19,191 SF / Sale Price \$150.00 PSF

Prime Opportunity to locate your Professional Office in this Impressive Multi-Tenant Building!

- Access to Piedmont Henry Medical
- Serene Professional Environment
- Ample Parking
- High Quality Construction
- Access to Interest 75
- Golf Course Views

1 Gresham Landing, Stockbridge, Georgia • 30281 \$20.00 PSF NET / +/- 6,397 SF—19,191 SF / Sale Price \$150.00 PSF

#### 10 Gresham Landing Stockbridge, Georgia 30281

\$20.00 PSF NET +/- 5,256 SF -15,768 SF Sale Price \$150.00 PSF

#### 1 & 10 Gresham Landing Stockbridge, Georgia 30281

\$20.00 PSF NET
Building 1 +/- 19,191 SF
Building 2 +/- 15,768 SF
Sale Price \$150.00 PSF